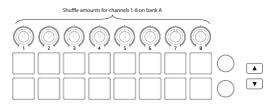

/Record Master Section



#### Combinator



Mixer 14:2



## Dr.REX Loop Player



## Neptune Pitch Adjuster



#### Line Mixer 6:2



## Line 6 Bass Amp



## Line 6 Guitar Amp



## The Echo



#### **ID8** Instrument Device



## NN-XT Advanced Sampler



#### **RPG-8** Monophonic Arpeggiator



## UN-16 Unison



#### Matrix Pattern Sequencer



#### PH-90 Phaser



## PEQ-2 Two Band Parametric EQ



## CF-101 Chorus/Flanger



#### COMP-01 Compressor/Limiter



#### ECF-42 Envelope Controlled Filter



## **D-11 Foldback Distortion**



## Scream 4 Distortion



## DDL-1 Digital Delay Line



## RV7000 Advanced Reverb



## **RV-7** Digital Reverb



## MClass Maximizer



#### **BV512** Digital Vocoder



**MClass Compressor** 



#### MClass Stereo Imager



## **ReGroove Mixer**



## MClass Equalizer



## Pulverizer





## Alligator