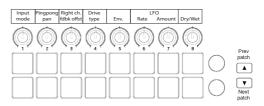

ks by default (e.g. Thor) but many do not (e.g. most effect devices). If your device does not have a track, right-click it and select 'Create Track for...'. Launchkey Mini should now have full control over this device.

If you wish to control the Reason Main Mixer, right-click on the mixer's master fader and select 'Lock Novation Launchkey Mini InControl to this device'.

**Note**: To use Launchkey Mini in Reason, you must first install the Launchkey Mini software bundle, which is available on the Novation website.

#### Thor



## NN19 Digital Sampler



## SubTractor





## Malstrom



## Reason/Record Master Section



#### Combinator



Mixer 14:2



## Dr.REX Loop Player



## Neptune Pitch Adjuster



#### Line Mixer 6:2



## Line 6 Bass Amp



## Line 6 Guitar Amp



## The Echo



#### **ID8** Instrument Device



## NN-XT Advanced Sampler



#### **RPG-8** Monophonic Arpeggiator



## UN-16 Unison



#### Matrix Pattern Sequencer



#### PH-90 Phaser



## PEQ-2 Two Band Parametric EQ



## CF-101 Chorus/Flanger



#### COMP-01 Compressor/Limiter



#### ECF-42 Envelope Controlled Filter



## **D-11 Foldback Distortion**



## Scream 4 Distortion



## DDL-1 Digital Delay Line



## RV7000 Advanced Reverb



## **RV-7** Digital Reverb



## MClass Maximizer



#### **BV512** Digital Vocoder



**MClass Compressor** 



#### MClass Stereo Imager



## **ReGroove Mixer**



## MClass Equalizer



## Pulverizer





## Alligator