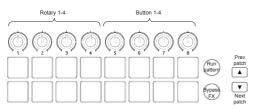

an be controller by Launchkey Mini for each device.

Devices in Reason can only be controlled if they have a corresponding track. Many devices have tracks by default (e.g. Thor) but many do not (e.g. most effect devices). If your device does not have a track, right-click it and select 'Create Track for...'. Launchkey Mini should now have full control over this device.

If you wish to control the Reason Main Mixer, right-click on the mixer's master fader and select 'Lock Novation Launchkey Mini InControl to this device'.

**Note**: To use Launchkey Mini in Reason, you must first install the Launchkey Mini software bundle, which is available on the Novation website.

#### Thor



## NN19 Digital Sampler



## SubTractor





## Malstrom



## Reason/Record Master Section



#### Combinator



Mixer 14:2



## Dr.REX Loop Player



## Neptune Pitch Adjuster



#### Line Mixer 6:2



## Line 6 Bass Amp



## Line 6 Guitar Amp



## The Echo



#### **ID8** Instrument Device



## NN-XT Advanced Sampler



#### **RPG-8** Monophonic Arpeggiator



## UN-16 Unison



#### Matrix Pattern Sequencer



#### PH-90 Phaser



## PEQ-2 Two Band Parametric EQ



## CF-101 Chorus/Flanger



#### COMP-01 Compressor/Limiter



#### ECF-42 Envelope Controlled Filter



## **D-11 Foldback Distortion**



## Scream 4 Distortion



## DDL-1 Digital Delay Line



## RV7000 Advanced Reverb



## **RV-7** Digital Reverb



## MClass Maximizer



#### **BV512** Digital Vocoder



**MClass Compressor** 



#### MClass Stereo Imager



## **ReGroove Mixer**



## MClass Equalizer



## Pulverizer