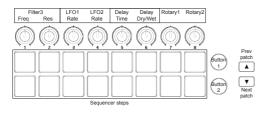

een different devices and control the most important parameters for each. This document lists the parameters that can be controller by Launchkey Mini for each device.

Devices in Reason can only be controlled if they have a corresponding track. Many devices have tracks by default (e.g. Thor) but many do not (e.g. most effect devices). If your device does not have a track, right-click it and select 'Create Track for...'. Launchkey Mini should now have full control over this device.

If you wish to control the Reason Main Mixer, right-click on the mixer's master fader and select 'Lock Novation Launchkey Mini InControl to this device'.

**Note**: To use Launchkey Mini in Reason, you must first install the Launchkey Mini software bundle, which is available on the Novation website.

#### Thor



## NN19 Digital Sampler



## SubTractor





## Malstrom



## Reason/Record Master Section



#### Combinator



Mixer 14:2



## Dr.REX Loop Player



## Neptune Pitch Adjuster



#### Line Mixer 6:2



## Line 6 Bass Amp



## Line 6 Guitar Amp



## The Echo



#### **ID8** Instrument Device



## NN-XT Advanced Sampler



#### **RPG-8** Monophonic Arpeggiator



## UN-16 Unison



#### Matrix Pattern Sequencer



#### PH-90 Phaser



## PEQ-2 Two Band Parametric EQ



## CF-101 Chorus/Flanger



#### COMP-01 Compressor/Limiter



#### ECF-42 Envelope Controlled Filter



## **D-11 Foldback Distortion**



## Scream 4 Distortion



## DDL-1 Digital Delay Line



## RV7000 Advanced Reverb



## **RV-7** Digital Reverb



## MClass Maximizer



#### **BV512** Digital Vocoder



**MCla