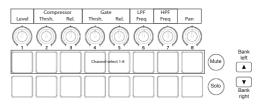

e parameters that can be controller by Launchkey Mini for each device.

Devices in Reason can only be controlled if they have a corresponding track. Many devices have tracks by default (e.g. Thor) but many do not (e.g. most effect devices). If your device does not have a track, right-click it and select 'Create Track for...'. Launchkey Mini should now have full control over this device.

If you wish to control the Reason Main Mixer, right-click on the mixer's master fader and select 'Lock Novation Launchkey Mini InControl to this device'.

**Note**: To use Launchkey Mini in Reason, you must first install the Launchkey Mini software bundle, which is available on the Novation website.

#### Thor



## NN19 Digital Sampler



## SubTractor





## Malstrom



## Reason/Record Master Section



#### Combinator



Mixer 14:2



## Dr.REX Loop Player



## Neptune Pitch Adjuster



#### Line Mixer 6:2



## Line 6 Bass Amp



## Line 6 Guitar Amp



## The Echo



#### **ID8** Instrument Device



## NN-XT Advanced Sampler



#### **RPG-8** Monophonic Arpeggiator



## UN-16 Unison



#### Matrix Pattern Sequencer



#### PH-90 Phaser



## PEQ-2 Two Band Parametric EQ



## CF-101 Chorus/Flanger



#### COMP-01 Compressor/Limiter



#### ECF-42 Envelope Controlled Filter



## **D-11 Foldback Distortion**



## Scream 4 Distortion



## DDL-1 Digital Delay Line



## RV7000 Advanced Reverb



## **RV-7** Digital Reverb



## MClass Maximizer



#### **BV512** Digital Vocoder



**MClass Compressor** 



#### MClass Stereo Imager



## **ReGroove Mixer**



## MClass Equalizer