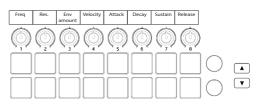

'Lock Novation Launchkey Mini InControl to this device'.

**Note**: To use Launchkey Mini in Reason, you must first install the Launchkey Mini software bundle, which is available on the Novation website.

#### Thor



## NN19 Digital Sampler



## SubTractor





## Malstrom



## Reason/Record Master Section



#### Combinator



Mixer 14:2



## Dr.REX Loop Player



## Neptune Pitch Adjuster



#### Line Mixer 6:2



## Line 6 Bass Amp



## Line 6 Guitar Amp



## The Echo



#### **ID8** Instrument Device



## NN-XT Advanced Sampler



#### **RPG-8** Monophonic Arpeggiator



## UN-16 Unison



#### Matrix Pattern Sequencer



#### PH-90 Phaser



## PEQ-2 Two Band Parametric EQ



## CF-101 Chorus/Flanger



#### COMP-01 Compressor/Limiter



#### ECF-42 Envelope Controlled Filter



## **D-11 Foldback Distortion**



## Scream 4 Distortion



## DDL-1 Digital Delay Line



## RV7000 Advanced Reverb



## **RV-7** Digital Reverb



## MClass Maximizer



#### **BV512** Digital Vocoder



**MClass Compressor** 



#### MClass Stereo Imager



## **ReGroove Mixer**



## MClass Equalizer



## Pulverizer





## Alligator