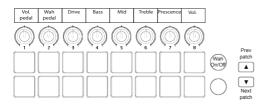

vices have tracks by default (e.g. Thor) but many do not (e.g. most effect devices). If your device does not have a track, right-click it and select 'Create Track for...'. Launchkey Mini should now have full control over this device.

If you wish to control the Reason Main Mixer, right-click on the mixer's master fader and select 'Lock Novation Launchkey Mini InControl to this device'.

**Note**: To use Launchkey Mini in Reason, you must first install the Launchkey Mini software bundle, which is available on the Novation website.

#### Thor



## NN19 Digital Sampler



## SubTractor





## Malstrom



## Reason/Record Master Section



#### Combinator



Mixer 14:2



## Dr.REX Loop Player



## Neptune Pitch Adjuster



#### Line Mixer 6:2



## Line 6 Bass Amp



## Line 6 Guitar Amp



## The Echo



#### **ID8** Instrument Device



## NN-XT Advanced Sampler



#### **RPG-8** Monophonic Arpeggiator



## UN-16 Unison



#### Matrix Pattern Sequencer



#### PH-90 Phaser



## PEQ-2 Two Band Parametric EQ



## CF-101 Chorus/Flanger



#### COMP-01 Compressor/Limiter



#### ECF-42 Envelope Controlled Filter



## **D-11 Foldback Distortion**



## Scream 4 Distortion



## DDL-1 Digital Delay Line



## RV7000 Advanced Reverb



## **RV-7** Digital Reverb



## MClass Maximizer



#### **BV512** Digital Vocoder



**MClass Compressor** 



#### MClass Stereo Imager



## **ReGroove Mixer**



## MClass Equalizer



## Pulverizer





## Alligator