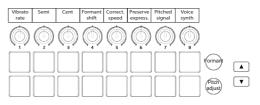

on can only be controlled if they have a corresponding track. Many devices have tracks by default (e.g. Thor) but many do not (e.g. most effect devices). If your device does not have a track, right-click it and select 'Create Track for...'. Launchkey Mini should now have full control over this device.

If you wish to control the Reason Main Mixer, right-click on the mixer's master fader and select 'Lock Novation Launchkey Mini InControl to this device'.

**Note**: To use Launchkey Mini in Reason, you must first install the Launchkey Mini software bundle, which is available on the Novation website.

#### Thor



## NN19 Digital Sampler



## SubTractor





## Malstrom



## Reason/Record Master Section



#### Combinator



Mixer 14:2



## Dr.REX Loop Player



## Neptune Pitch Adjuster



#### Line Mixer 6:2



## Line 6 Bass Amp



## Line 6 Guitar Amp



## The Echo



#### **ID8** Instrument Device



## NN-XT Advanced Sampler



#### **RPG-8** Monophonic Arpeggiator



## UN-16 Unison



#### Matrix Pattern Sequencer



#### PH-90 Phaser



## PEQ-2 Two Band Parametric EQ



## CF-101 Chorus/Flanger



#### COMP-01 Compressor/Limiter



#### ECF-42 Envelope Controlled Filter



## **D-11 Foldback Distortion**



## Scream 4 Distortion



## DDL-1 Digital Delay Line



## RV7000 Advanced Reverb



## **RV-7** Digital Reverb



## MClass Maximizer



#### **BV512** Digital Vocoder



**MClass Compressor** 



#### MClass Stereo Imager



## **ReGroove Mixer**



## MClass Equalizer



## Pulverizer





## Alligator