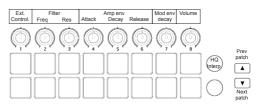

ices). If your device does not have a track, right-click it and select 'Create Track for...'. Launchkey Mini should now have full control over this device.

If you wish to control the Reason Main Mixer, right-click on the mixer's master fader and select 'Lock Novation Launchkey Mini InControl to this device'.

**Note**: To use Launchkey Mini in Reason, you must first install the Launchkey Mini software bundle, which is available on the Novation website.

#### Thor



## NN19 Digital Sampler



## SubTractor





## Malstrom



## Reason/Record Master Section



#### Combinator



Mixer 14:2



## Dr.REX Loop Player



## Neptune Pitch Adjuster



#### Line Mixer 6:2



## Line 6 Bass Amp



## Line 6 Guitar Amp



## The Echo



#### **ID8** Instrument Device



## NN-XT Advanced Sampler



#### **RPG-8** Monophonic Arpeggiator



## UN-16 Unison



#### Matrix Pattern Sequencer



#### PH-90 Phaser



## PEQ-2 Two Band Parametric EQ



## CF-101 Chorus/Flanger



#### COMP-01 Compressor/Limiter



#### ECF-42 Envelope Controlled Filter



## **D-11 Foldback Distortion**



## Scream 4 Distortion



## DDL-1 Digital Delay Line



## RV7000 Advanced Reverb



## **RV-7** Digital Reverb



## MClass Maximizer



#### **BV512** Digital Vocoder



**MClass Compressor** 



#### MClass Stereo Imager



## **ReGroove Mixer**



## MClass Equalizer



## Pulverizer





## Alligator