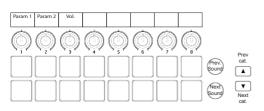

do not (e.g. most effect devices). If your device does not have a track, right-click it and select 'Create Track for...'. Launchkey Mini should now have full control over this device.

If you wish to control the Reason Main Mixer, right-click on the mixer's master fader and select 'Lock Novation Launchkey Mini InControl to this device'.

**Note**: To use Launchkey Mini in Reason, you must first install the Launchkey Mini software bundle, which is available on the Novation website.

#### Thor



## NN19 Digital Sampler



## SubTractor





## Malstrom



## Reason/Record Master Section



#### Combinator



Mixer 14:2



## Dr.REX Loop Player



## Neptune Pitch Adjuster



#### Line Mixer 6:2



## Line 6 Bass Amp



## Line 6 Guitar Amp



## The Echo



#### **ID8** Instrument Device



## NN-XT Advanced Sampler



#### **RPG-8** Monophonic Arpeggiator



## UN-16 Unison



#### Matrix Pattern Sequencer



#### PH-90 Phaser



## PEQ-2 Two Band Parametric EQ



## CF-101 Chorus/Flanger



#### COMP-01 Compressor/Limiter



#### ECF-42 Envelope Controlled Filter



## **D-11 Foldback Distortion**



## Scream 4 Distortion



## DDL-1 Digital Delay Line



## RV7000 Advanced Reverb



## **RV-7** Digital Reverb



## MClass Maximizer



#### **BV512** Digital Vocoder



**MClass Compressor** 



#### MClass Stereo Imager



## **ReGroove Mixer**



## MClass Equalizer



## Pulverizer





## Alligator