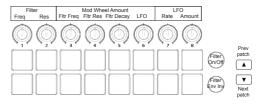

ontrol the most important parameters for each. This document lists the parameters that can be controller by Launchkey Mini for each device.

Devices in Reason can only be controlled if they have a corresponding track. Many devices have tracks by default (e.g. Thor) but many do not (e.g. most effect devices). If your device does not have a track, right-click it and select 'Create Track for...'. Launchkey Mini should now have full control over this device.

If you wish to control the Reason Main Mixer, right-click on the mixer's master fader and select 'Lock Novation Launchkey Mini InControl to this device'.

**Note**: To use Launchkey Mini in Reason, you must first install the Launchkey Mini software bundle, which is available on the Novation website.

#### Thor



## NN19 Digital Sampler



## SubTractor





## Malstrom



## Reason/Record Master Section



#### Combinator



Mixer 14:2



## Dr.REX Loop Player



## Neptune Pitch Adjuster



#### Line Mixer 6:2



## Line 6 Bass Amp



## Line 6 Guitar Amp



## The Echo



#### **ID8** Instrument Device



## NN-XT Advanced Sampler



#### **RPG-8** Monophonic Arpeggiator



## UN-16 Unison



#### Matrix Pattern Sequencer



#### PH-90 Phaser



## PEQ-2 Two Band Parametric EQ



## CF-101 Chorus/Flanger



#### COMP-01 Compressor/Limiter



#### ECF-42 Envelope Controlled Filter



## **D-11 Foldback Distortion**



## Scream 4 Distortion



## DDL-1 Digital Delay Line



## RV7000 Advanced Reverb



## **RV-7** Digital Reverb



## MClass Maximizer



#### **BV512** Digital Vocoder



**MClass Compressor** 



#### MC