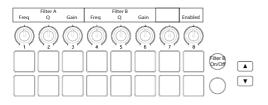

evice.

If you wish to control the Reason Main Mixer, right-click on the mixer's master fader and select 'Lock Novation Launchkey Mini InControl to this device'.

**Note**: To use Launchkey Mini in Reason, you must first install the Launchkey Mini software bundle, which is available on the Novation website.

#### Thor



## NN19 Digital Sampler



## SubTractor





## Malstrom



## Reason/Record Master Section



#### Combinator



Mixer 14:2



## Dr.REX Loop Player



## Neptune Pitch Adjuster



#### Line Mixer 6:2



## Line 6 Bass Amp



## Line 6 Guitar Amp



## The Echo



#### **ID8** Instrument Device



## NN-XT Advanced Sampler



#### **RPG-8** Monophonic Arpeggiator



## UN-16 Unison



#### Matrix Pattern Sequencer



#### PH-90 Phaser



## PEQ-2 Two Band Parametric EQ



## CF-101 Chorus/Flanger



#### COMP-01 Compressor/Limiter



#### ECF-42 Envelope Controlled Filter



## **D-11 Foldback Distortion**



## Scream 4 Distortion



## DDL-1 Digital Delay Line



## RV7000 Advanced Reverb



## **RV-7** Digital Reverb



## MClass Maximizer



#### **BV512** Digital Vocoder



**MClass Compressor** 



#### MClass Stereo Imager



## **ReGroove Mixer**



## MClass Equalizer



## Pulverizer





## Alligator