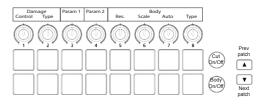

ote**: To use Launchkey Mini in Reason, you must first install the Launchkey Mini software bundle, which is available on the Novation website.

#### Thor



## NN19 Digital Sampler



## SubTractor





## Malstrom



## Reason/Record Master Section



#### Combinator



Mixer 14:2



## Dr.REX Loop Player



## Neptune Pitch Adjuster



#### Line Mixer 6:2



## Line 6 Bass Amp



## Line 6 Guitar Amp



## The Echo



#### **ID8** Instrument Device



## NN-XT Advanced Sampler



#### **RPG-8** Monophonic Arpeggiator



## UN-16 Unison



#### Matrix Pattern Sequencer



#### PH-90 Phaser



## PEQ-2 Two Band Parametric EQ



## CF-101 Chorus/Flanger



#### COMP-01 Compressor/Limiter



#### ECF-42 Envelope Controlled Filter



## **D-11 Foldback Distortion**



## Scream 4 Distortion



## DDL-1 Digital Delay Line



## RV7000 Advanced Reverb



## **RV-7** Digital Reverb



## MClass Maximizer



#### **BV512** Digital Vocoder



**MClass Compressor** 



#### MClass Stereo Imager



## **ReGroove Mixer**



## MClass Equalizer



## Pulverizer





## Alligator