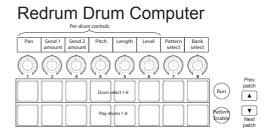

ortant parameters for each. This document lists the parameters that can be controller by Launchkey Mini for each device.

Devices in Reason can only be controlled if they have a corresponding track. Many devices have tracks by default (e.g. Thor) but many do not (e.g. most effect devices). If your device does not have a track, right-click it and select 'Create Track for...'. Launchkey Mini should now have full control over this device.

If you wish to control the Reason Main Mixer, right-click on the mixer's master fader and select 'Lock Novation Launchkey Mini InControl to this device'.

**Note**: To use Launchkey Mini in Reason, you must first install the Launchkey Mini software bundle, which is available on the Novation website.

#### Thor



## NN19 Digital Sampler



## SubTractor





## Malstrom



## Reason/Record Master Section



#### Combinator



Mixer 14:2



## Dr.REX Loop Player



## Neptune Pitch Adjuster



#### Line Mixer 6:2



## Line 6 Bass Amp



## Line 6 Guitar Amp



## The Echo



#### **ID8** Instrument Device



## NN-XT Advanced Sampler



#### **RPG-8** Monophonic Arpeggiator



## UN-16 Unison



#### Matrix Pattern Sequencer



#### PH-90 Phaser



## PEQ-2 Two Band Parametric EQ



## CF-101 Chorus/Flanger



#### COMP-01 Compressor/Limiter



#### ECF-42 Envelope Controlled Filter



## **D-11 Foldback Distortion**



## Scream 4 Distortion



## DDL-1 Digital Delay Line



## RV7000 Advanced Reverb



## **RV-7** Digital Reverb



## MClass Maximizer



#### **BV512** Digital Vocoder



**MClass Compressor** 



#### MClass Stereo Imager