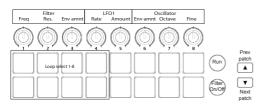

each device.

Devices in Reason can only be controlled if they have a corresponding track. Many devices have tracks by default (e.g. Thor) but many do not (e.g. most effect devices). If your device does not have a track, right-click it and select 'Create Track for...'. Launchkey Mini should now have full control over this device.

If you wish to control the Reason Main Mixer, right-click on the mixer's master fader and select 'Lock Novation Launchkey Mini InControl to this device'.

**Note**: To use Launchkey Mini in Reason, you must first install the Launchkey Mini software bundle, which is available on the Novation website.

#### Thor



## NN19 Digital Sampler



## SubTractor





## Malstrom



## Reason/Record Master Section



#### Combinator



Mixer 14:2



## Dr.REX Loop Player



## Neptune Pitch Adjuster



#### Line Mixer 6:2



## Line 6 Bass Amp



## Line 6 Guitar Amp



## The Echo



#### **ID8** Instrument Device



## NN-XT Advanced Sampler



#### **RPG-8** Monophonic Arpeggiator



## UN-16 Unison



#### Matrix Pattern Sequencer



#### PH-90 Phaser



## PEQ-2 Two Band Parametric EQ



## CF-101 Chorus/Flanger



#### COMP-01 Compressor/Limiter



#### ECF-42 Envelope Controlled Filter



## **D-11 Foldback Distortion**



## Scream 4 Distortion



## DDL-1 Digital Delay Line



## RV7000 Advanced Reverb



## **RV-7** Digital Reverb



## MClass Maximizer



#### **BV512** Digital Vocoder



**MClass Compressor** 



#### MClass Stereo Imager



## **ReGroove Mixer**



## MClass Equalizer



## Pulverizer





## Alligator