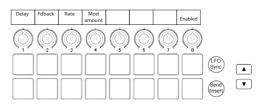

ol the Reason Main Mixer, right-click on the mixer's master fader and select 'Lock Novation Launchkey Mini InControl to this device'.

**Note**: To use Launchkey Mini in Reason, you must first install the Launchkey Mini software bundle, which is available on the Novation website.

#### Thor



## NN19 Digital Sampler



## SubTractor





## Malstrom



## Reason/Record Master Section



#### Combinator



Mixer 14:2



## Dr.REX Loop Player



## Neptune Pitch Adjuster



#### Line Mixer 6:2



## Line 6 Bass Amp



## Line 6 Guitar Amp



## The Echo



#### **ID8** Instrument Device



## NN-XT Advanced Sampler



#### **RPG-8** Monophonic Arpeggiator



## UN-16 Unison



#### Matrix Pattern Sequencer



#### PH-90 Phaser



## PEQ-2 Two Band Parametric EQ



## CF-101 Chorus/Flanger



#### COMP-01 Compressor/Limiter



#### ECF-42 Envelope Controlled Filter



## **D-11 Foldback Distortion**



## Scream 4 Distortion



## DDL-1 Digital Delay Line



## RV7000 Advanced Reverb



## **RV-7** Digital Reverb



## MClass Maximizer



#### **BV512** Digital Vocoder



**MClass Compressor** 



#### MClass Stereo Imager



## **ReGroove Mixer**



## MClass Equalizer



## Pulverizer





## Alligator