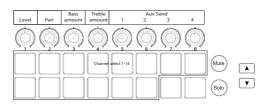

er by Launchkey Mini for each device.

Devices in Reason can only be controlled if they have a corresponding track. Many devices have tracks by default (e.g. Thor) but many do not (e.g. most effect devices). If your device does not have a track, right-click it and select 'Create Track for...'. Launchkey Mini should now have full control over this device.

If you wish to control the Reason Main Mixer, right-click on the mixer's master fader and select 'Lock Novation Launchkey Mini InControl to this device'.

**Note**: To use Launchkey Mini in Reason, you must first install the Launchkey Mini software bundle, which is available on the Novation website.

#### Thor



## NN19 Digital Sampler



## SubTractor





## Malstrom



## Reason/Record Master Section



#### Combinator



Mixer 14:2



## Dr.REX Loop Player



## Neptune Pitch Adjuster



#### Line Mixer 6:2



## Line 6 Bass Amp



## Line 6 Guitar Amp



## The Echo



#### **ID8** Instrument Device



## NN-XT Advanced Sampler



#### **RPG-8** Monophonic Arpeggiator



## UN-16 Unison



#### Matrix Pattern Sequencer



#### PH-90 Phaser



## PEQ-2 Two Band Parametric EQ



## CF-101 Chorus/Flanger



#### COMP-01 Compressor/Limiter



#### ECF-42 Envelope Controlled Filter



## **D-11 Foldback Distortion**



## Scream 4 Distortion



## DDL-1 Digital Delay Line



## RV7000 Advanced Reverb



## **RV-7** Digital Reverb



## MClass Maximizer



#### **BV512** Digital Vocoder



**MClass Compressor** 



#### MClass Stereo Imager



## **ReGroove Mixer**



## MClass Equalizer



## Pulverizer





## Alligator