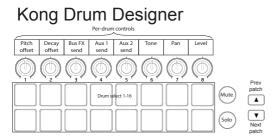

Mixer 14:2



## Dr.REX Loop Player



## Neptune Pitch Adjuster



#### Line Mixer 6:2



## Line 6 Bass Amp



## Line 6 Guitar Amp



## The Echo



#### **ID8** Instrument Device



## NN-XT Advanced Sampler



#### **RPG-8** Monophonic Arpeggiator



## UN-16 Unison



#### Matrix Pattern Sequencer



#### PH-90 Phaser



## PEQ-2 Two Band Parametric EQ



## CF-101 Chorus/Flanger



#### COMP-01 Compressor/Limiter



#### ECF-42 Envelope Controlled Filter



## **D-11 Foldback Distortion**



## Scream 4 Distortion



## DDL-1 Digital Delay Line



## RV7000 Advanced Reverb



## **RV-7** Digital Reverb



## MClass Maximizer



#### **BV512** Digital Vocoder



**MClass Compressor** 



#### MClass Stereo Imager



## **ReGroove Mixer**



## MClass Equalizer



## Pulverizer





## Alligator