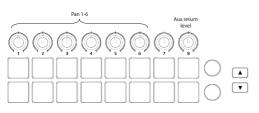

ed if they have a corresponding track. Many devices have tracks by default (e.g. Thor) but many do not (e.g. most effect devices). If your device does not have a track, right-click it and select 'Create Track for...'. Launchkey Mini should now have full control over this device.

If you wish to control the Reason Main Mixer, right-click on the mixer's master fader and select 'Lock Novation Launchkey Mini InControl to this device'.

**Note**: To use Launchkey Mini in Reason, you must first install the Launchkey Mini software bundle, which is available on the Novation website.

#### Thor



## NN19 Digital Sampler



## SubTractor





## Malstrom



## Reason/Record Master Section



#### Combinator



Mixer 14:2



## Dr.REX Loop Player



## Neptune Pitch Adjuster



#### Line Mixer 6:2



## Line 6 Bass Amp



## Line 6 Guitar Amp



## The Echo



#### **ID8** Instrument Device



## NN-XT Advanced Sampler



#### **RPG-8** Monophonic Arpeggiator



## UN-16 Unison



#### Matrix Pattern Sequencer



#### PH-90 Phaser



## PEQ-2 Two Band Parametric EQ



## CF-101 Chorus/Flanger



#### COMP-01 Compressor/Limiter



#### ECF-42 Envelope Controlled Filter



## **D-11 Foldback Distortion**



## Scream 4 Distortion



## DDL-1 Digital Delay Line



## RV7000 Advanced Reverb



## **RV-7** Digital Reverb



## MClass Maximizer



#### **BV512** Digital Vocoder



**MClass Compressor** 



#### MClass Stereo Imager



## **ReGroove Mixer**



## MClass Equalizer



## Pulverizer





## Alligator