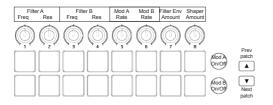

rs for each. This document lists the parameters that can be controller by Launchkey Mini for each device.

Devices in Reason can only be controlled if they have a corresponding track. Many devices have tracks by default (e.g. Thor) but many do not (e.g. most effect devices). If your device does not have a track, right-click it and select 'Create Track for...'. Launchkey Mini should now have full control over this device.

If you wish to control the Reason Main Mixer, right-click on the mixer's master fader and select 'Lock Novation Launchkey Mini InControl to this device'.

**Note**: To use Launchkey Mini in Reason, you must first install the Launchkey Mini software bundle, which is available on the Novation website.

#### Thor



## NN19 Digital Sampler



## SubTractor





## Malstrom



## Reason/Record Master Section



#### Combinator



Mixer 14:2



## Dr.REX Loop Player



## Neptune Pitch Adjuster



#### Line Mixer 6:2



## Line 6 Bass Amp



## Line 6 Guitar Amp



## The Echo



#### **ID8** Instrument Device



## NN-XT Advanced Sampler



#### **RPG-8** Monophonic Arpeggiator



## UN-16 Unison



#### Matrix Pattern Sequencer



#### PH-90 Phaser



## PEQ-2 Two Band Parametric EQ



## CF-101 Chorus/Flanger



#### COMP-01 Compressor/Limiter



#### ECF-42 Envelope Controlled Filter



## **D-11 Foldback Distortion**



## Scream 4 Distortion



## DDL-1 Digital Delay Line



## RV7000 Advanced Reverb



## **RV-7** Digital Reverb



## MClass Maximizer



#### **BV512** Digital Vocoder



**MClass Compressor** 



#### MClass Stereo Imager



## **ReGroov