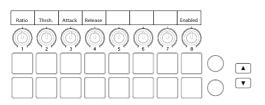

ck on the mixer's master fader and select 'Lock Novation Launchkey Mini InControl to this device'.

**Note**: To use Launchkey Mini in Reason, you must first install the Launchkey Mini software bundle, which is available on the Novation website.

#### Thor



## NN19 Digital Sampler



## SubTractor





## Malstrom



## Reason/Record Master Section



#### Combinator



Mixer 14:2



## Dr.REX Loop Player



## Neptune Pitch Adjuster



#### Line Mixer 6:2



## Line 6 Bass Amp



## Line 6 Guitar Amp



## The Echo



#### **ID8** Instrument Device



## NN-XT Advanced Sampler



#### **RPG-8** Monophonic Arpeggiator



## UN-16 Unison



#### Matrix Pattern Sequencer



#### PH-90 Phaser



## PEQ-2 Two Band Parametric EQ



## CF-101 Chorus/Flanger



#### COMP-01 Compressor/Limiter



#### ECF-42 Envelope Controlled Filter



## **D-11 Foldback Distortion**



## Scream 4 Distortion



## DDL-1 Digital Delay Line



## RV7000 Advanced Reverb



## **RV-7** Digital Reverb



## MClass Maximizer



#### **BV512** Digital Vocoder



**MClass Compressor** 



#### MClass Stereo Imager



## **ReGroove Mixer**



## MClass Equalizer



## Pulverizer





## Alligator