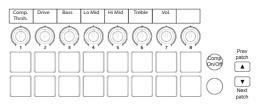

esponding track. Many devices have tracks by default (e.g. Thor) but many do not (e.g. most effect devices). If your device does not have a track, right-click it and select 'Create Track for...'. Launchkey Mini should now have full control over this device.

If you wish to control the Reason Main Mixer, right-click on the mixer's master fader and select 'Lock Novation Launchkey Mini InControl to this device'.

**Note**: To use Launchkey Mini in Reason, you must first install the Launchkey Mini software bundle, which is available on the Novation website.

#### Thor



## NN19 Digital Sampler



## SubTractor





## Malstrom



## Reason/Record Master Section



#### Combinator



Mixer 14:2



## Dr.REX Loop Player



## Neptune Pitch Adjuster



#### Line Mixer 6:2



## Line 6 Bass Amp



## Line 6 Guitar Amp



## The Echo



#### **ID8** Instrument Device



## NN-XT Advanced Sampler



#### **RPG-8** Monophonic Arpeggiator



## UN-16 Unison



#### Matrix Pattern Sequencer



#### PH-90 Phaser



## PEQ-2 Two Band Parametric EQ



## CF-101 Chorus/Flanger



#### COMP-01 Compressor/Limiter



#### ECF-42 Envelope Controlled Filter



## **D-11 Foldback Distortion**



## Scream 4 Distortion



## DDL-1 Digital Delay Line



## RV7000 Advanced Reverb



## **RV-7** Digital Reverb



## MClass Maximizer



#### **BV512** Digital Vocoder



**MClass Compressor** 



#### MClass Stereo Imager



## **ReGroove Mixer**



## MClass Equalizer



## Pulverizer





## Alligator