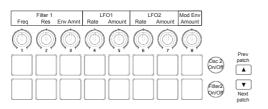

mportant parameters for each. This document lists the parameters that can be controller by Launchkey Mini for each device.

Devices in Reason can only be controlled if they have a corresponding track. Many devices have tracks by default (e.g. Thor) but many do not (e.g. most effect devices). If your device does not have a track, right-click it and select 'Create Track for...'. Launchkey Mini should now have full control over this device.

If you wish to control the Reason Main Mixer, right-click on the mixer's master fader and select 'Lock Novation Launchkey Mini InControl to this device'.

**Note**: To use Launchkey Mini in Reason, you must first install the Launchkey Mini software bundle, which is available on the Novation website.

#### Thor



## NN19 Digital Sampler



## SubTractor





## Malstrom



## Reason/Record Master Section



#### Combinator



Mixer 14:2



## Dr.REX Loop Player



## Neptune Pitch Adjuster



#### Line Mixer 6:2



## Line 6 Bass Amp



## Line 6 Guitar Amp



## The Echo



#### **ID8** Instrument Device



## NN-XT Advanced Sampler



#### **RPG-8** Monophonic Arpeggiator



## UN-16 Unison



#### Matrix Pattern Sequencer



#### PH-90 Phaser



## PEQ-2 Two Band Parametric EQ



## CF-101 Chorus/Flanger



#### COMP-01 Compressor/Limiter



#### ECF-42 Envelope Controlled Filter



## **D-11 Foldback Distortion**



## Scream 4 Distortion



## DDL-1 Digital Delay Line



## RV7000 Advanced Reverb



## **RV-7** Digital Reverb



## MClass Maximizer



#### **BV512** Digital Vocoder



**MClass Compressor** 



#### MClass Stereo Image