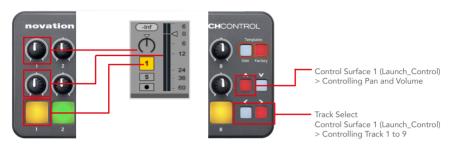

#### TEMPLATE 1: MIXER

Control Surface 1 (Launch\_Control) > Controlling Send A and B