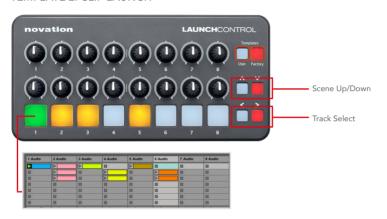

e version. Go to www.ableton.com to get the latest installers.

Documentation showing integration with Live is available at **novationmusic.com/register** 

# IIII ■ Ableton Live Lite

We've included a free copy of Ableton Live Lite. Installers and unlock codes are available by registering your product at the above web page.

#### SETUP IN ABLETON LIVE

Load Ableton preferences and select the MIDI Sync tab. Setup the Control Surface and MIDI ports as shown below.



#### SELECTING THE 3 LAUNCH CONTROL TEMPLATES FOR ABLETON LIVE

There are 3 templates used to control Live. To select each template, press and hold the Factory Template button, then press pad 1, 2, or 3.



#### TEMPLATE 1: MIXER





Control Surface 1 (Launch\_Control) > Controlling Send A and B

#### TEMPLATE 2: CLIP LAUNCH



#### **TEMPLATE 3: DEVICE CONTROL**



## TEMPLATE SWITCHING AND THE TEMPLATE EDITOR

Launch Control is not just a 16 pot, 8 pad controller; up to 16 templates are available totalling
448 available controls

To switch template press and hold either the User or Factory template buttons. The 8 pads then will light up, with the selected template brightly lit. Press pads 1-8 to select template 1-8.

Eight factory templates are available. These output a fixed set of MIDI CCs (pots and mode buttons) and Notes (Pads). Eight user templates are available. These output MIDI CCs (pots and mode buttons) and Notes (Pads), but are user editable.

To use the Launch Control Editor software go to components.novationmusic.com



## **REGISTRATION AND SUPPORT**

#### THANK YOU FOR CHOOSING NOVATION LAUNCH