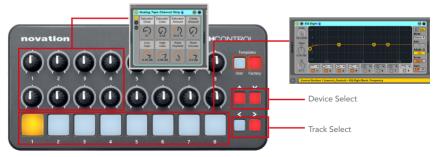

the latest installers.

Documentation showing integration with Live is available at **novationmusic.com/register** 

# IIII ■ Ableton Live Lite

We've included a free copy of Ableton Live Lite. Installers and unlock codes are available by registering your product at the above web page.

#### SETUP IN ABLETON LIVE

Load Ableton preferences and select the MIDI Sync tab. Setup the Control Surface and MIDI ports as shown below.



#### SELECTING THE 3 LAUNCH CONTROL TEMPLATES FOR ABLETON LIVE

There are 3 templates used to control Live. To select each template, press and hold the Factory Template button, then press pad 1, 2, or 3.



#### TEMPLATE 1: MIXER





Control Surface 1 (Launch\_Control) > Controlling Send A and B

#### TEMPLATE 2: CLIP LAUNCH



#### **TEMPLATE 3: DEVICE CONTROL**



## TEMPLATE SWITCHING AND THE TEMPLATE EDITOR

Launch Control is not just a 16 pot, 8 pad controller; up to 16 templates are available totalling
448 available controls

To switch template press and hold either the User or Factory template buttons. The 8 pads then will light up, with the selected template brightly lit. Press pads 1-8 to select template 1-8.

Eight factory templates are available. These output a fixed set of MIDI CCs (pots and mode buttons) and Notes (Pads). Eight user templates are available. These output MIDI CCs (pots and mode buttons) and Notes (Pads), but are user editable.

To use the Launch Control Editor software go to components.novationmusic.com



## **REGISTRATION AND SUPPORT**

#### THANK YOU FOR CHOOSING NOVATION LAUNCH CONTROL!

Please register your Launch C