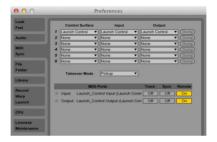

#### SETUP IN ABLETON LIVE

Load Ableton preferences and select the MIDI Sync tab. Setup the Control Surface and MIDI ports as shown below.