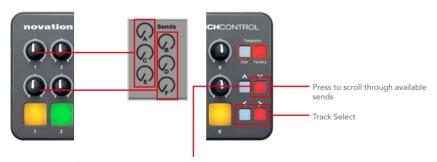

#### TEMPLATE 1: MIXER

Control Surface 1 (Launch\_Control) > Controlling Send A and B