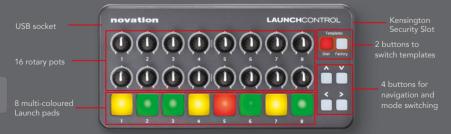

# LAUNCHCONTROL

## **GETTING STARTED GUIDE**

## **OVERVIEW**

Launch Control is the perfect partner to Launchpad and Launchpad S extending the opportunities for producing and performing with Ableton Live. It's also a versatile controller which can be mapped to other music making or DJ software.

Launch Control is also an iPad compatible controller, fully integrated with the Novation Launchpad app or as a controller to be mapped to your favourite music apps. The Novation Launchpad app is a loop-triggering performance app. Use the pads on Launch Control to trigger sounds and FX, and the knobs to control volume and filters.

## **HARDWARE**



## CONNECTING LAUNCH CONTROL TO A PC

Launch Control is a class compliant USB MIDI device, therefore no drivers are required for use with a computer. Simply connect Launch Control to your computer as shown below.



## LAUNCH CONTROL WITH ABLETON LIVE

Launch Control is fully integrated with Ableton Live 9.0.6 and above. Please ensure that you have the most up to date version. Go to www.ableton.com to get the latest installers.

Documentation showing integration with Live is available at **novationmusic.com/register** 

# IIII ■ Ableton Live Lite

We've included a free copy of Ableton Live Lite. Installers and unlock codes are available by registering your product at the above web page.

#### SETUP IN ABLETON LIVE

Load Ableton preferences and select the MIDI Sync tab. Setup the Control