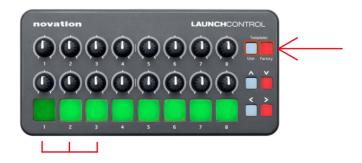

## TEMPLATE SWITCHING AND THE TEMPLATE EDITOR

Launch Control is not just a 16 pot, 8 pad controller; up to 16 templates are available totalling
448 available controls

To switch template press and hold either the User or Factory template buttons. The 8 pads then will light up, with the selected template brightly lit. Press pads 1-8 to select template 1-8.