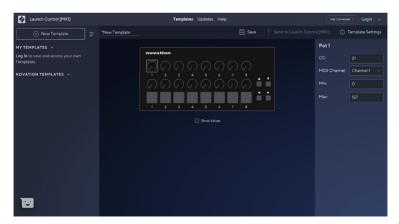

1 (Launch\_Control) > Controlling Send A and B

#### TEMPLATE 2: CLIP LAUNCH



#### **TEMPLATE 3: DEVICE CONTROL**



## TEMPLATE SWITCHING AND THE TEMPLATE EDITOR

Launch Control is not just a 16 pot, 8 pad controller; up to 16 templates are available totalling
448 available controls

To switch template press and hold either the User or Factory template buttons. The 8 pads then will light up, with the selected template brightly lit. Press pads 1-8 to select template 1-8.

Eight factory templates are available. These output a fixed set of MIDI CCs (pots and mode buttons) and Notes (Pads). Eight user templates are available. These output MIDI CCs (pots and mode buttons) and Notes (Pads), but are user editable.

To use the Launch Control Editor software go to components.novationmusic.com



## **REGISTRATION AND SUPPORT**

#### THANK YOU FOR CHOOSING NOVATION LAUNCH CONTROL!

Please register your Launch Control online at: novationmusic.com/register
For customer support, please contact us online: support.novationmusic.com

Novation is a registered trademark of Focusrite Audio Engineering Ltd. Launch Control is a trademark of Focusrite Audio Engineering Ltd. 2013

iPad is a trademark of Apple Inc., registered in the U.S. and other countries

©Focusrite Audio Engineering Ltd. All rights reserved.