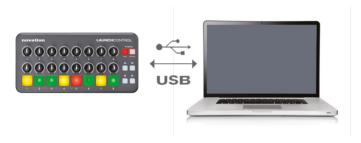

## CONNECTING LAUNCH CONTROL TO A PC

Launch Control is a class compliant USB MIDI device, therefore no drivers are required for use with a computer. Simply connect Launch Control to your computer as shown below.