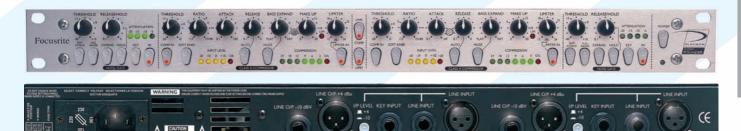

## ComPounder Serious Compression

The Platinum ComPounder is a high performance, dual mono compressor/limiter/gate, designed for the quality conscious audio professional and project studio owner. This highly featured unit is an essential tool for any style of music. The combination of high quality compression with the powerful Bass Expander make this unit a must-have for any dance music engineer, musician or club installer.

The compressor in the ComPounder features Class A amplification and a custom VCA circuit design derived from the legendary Red 3. With the unique Bass Expander section you can make kick drums and bass riffs far more powerful and effective. The bass expander circuit uses a unique wire-wound inductor to generate extra bass harmonics, fattening up low frequency signals. Add to this the 'Huge' feature and be afraid, be very afraid!

The unique opto circuit featured in the ComPounder's two Gate/Expander sections ensures quiet operation with no pops or clicks. In addition, the Limiter features a Class A low distortion design and accurate threshold control to ensure high quality precision limiting. Finally, the link feature enables the ComPounder to act as a true stereo processor, enabling complete stereo control of every compressor/limiter parameter.

- Class A custom VCA compressor design derived from the RED 3
- C Legendary "Huge" feature with Bass expansion
- O Full stereo linking capacity
- Super-quiet Optical Gate/Expander circuit
- O High performance Optical limiter