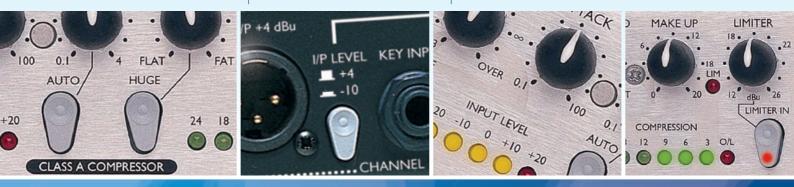

The compressor in the ComPounder features Class A amplification and a custom VCA circuit design derived from the legendary Red 3. With the unique Bass Expander section you can make kick drums and bass riffs far more powerful and effective. The bass expander circuit uses a unique wire-wound inductor to generate extra bass harmonics, fattening up low frequency signals. Add to this the 'Huge' feature and be afraid, be very afraid!

The unique opto circuit featured in the ComPounder's two Gate/Expander sections ensures quiet operation with no pops or clicks. In addition, the Limiter features a Class A low distortion design and accurate threshold control to ensure high quality precision limiting. Finally, the link feature enables the ComPounder to act as a true stereo processor, enabling complete stereo control of every compressor/limiter parameter.

Limiter Threshold Range: 12dBu to 26dBu Attack: Fast

Gate Threshold Range: -40dB to +10dB Gate Range: -20dB or -80dB(full) switched fast or slow Attack Release/Hold: variable or fixed, 100mS to 4S Expander Ratio: 2:1